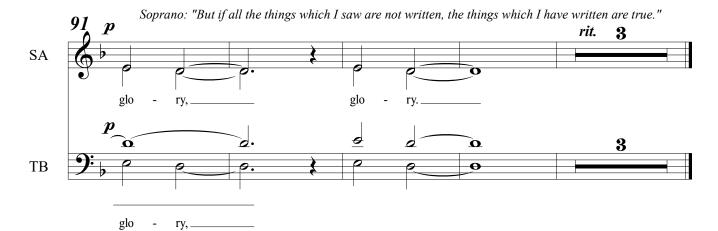

## 09. Hold to the Rod

for Soprano (Nephi). Alto (Sam), Tenor (Laman), Bass (Lemuel), SATB Choir, Audience, and Piano

CJ Madsen

ΤB