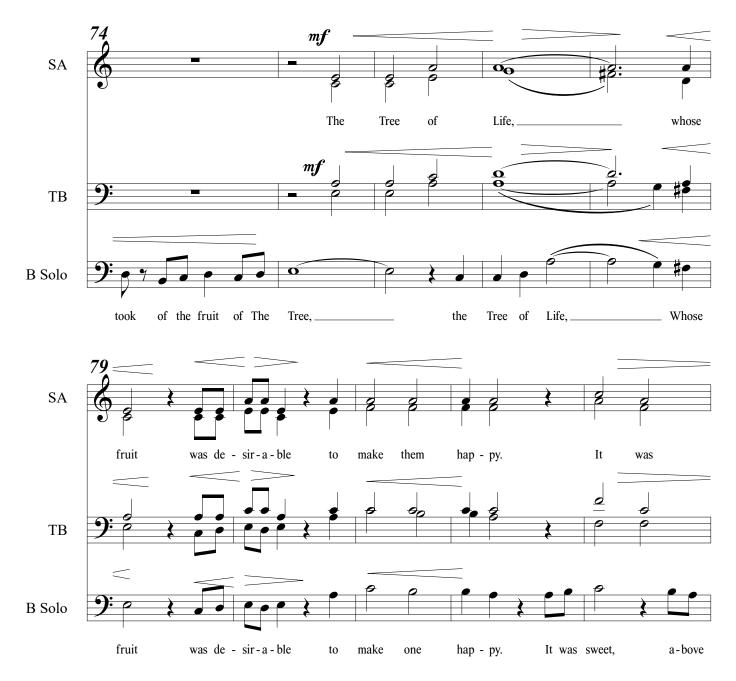

## 09. Hold to the Rod

for Soprano (Nephi). Alto (Sam), Tenor (Laman), Bass (Lemuel), SATB Choir, Audience, and Piano

CJ Madsen

ΤB