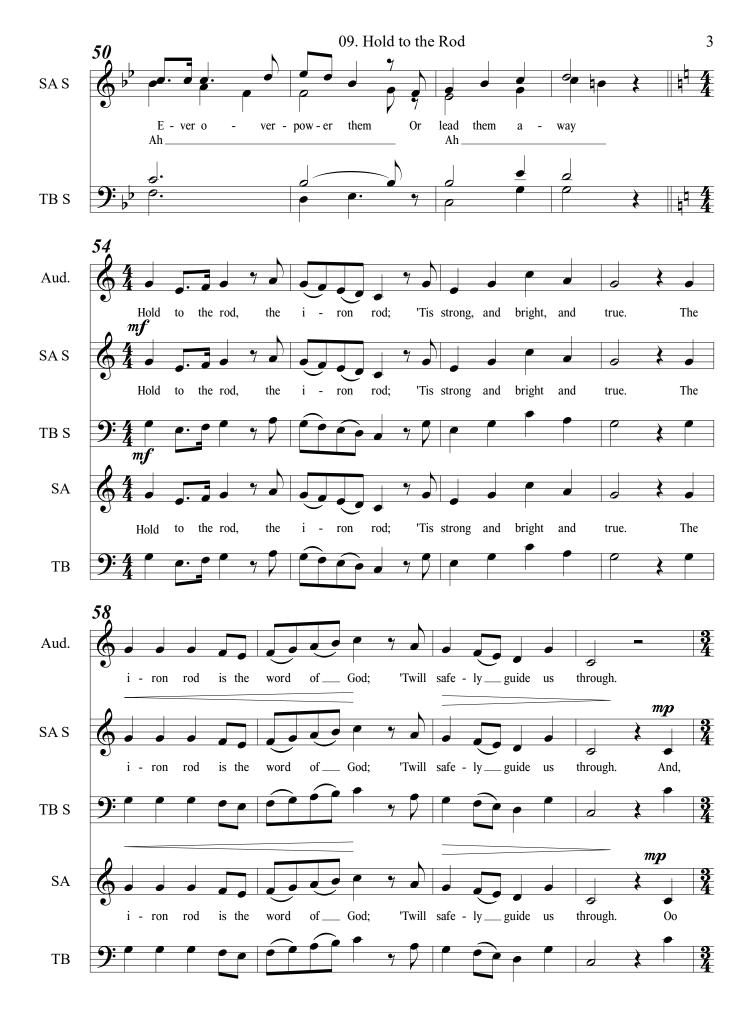

## 09. Hold to the Rod

for Soprano (Nephi). Alto (Sam), Tenor (Laman), Bass (Lemuel), SATB Choir, Audience, and Piano

CJ Madsen

ΤB