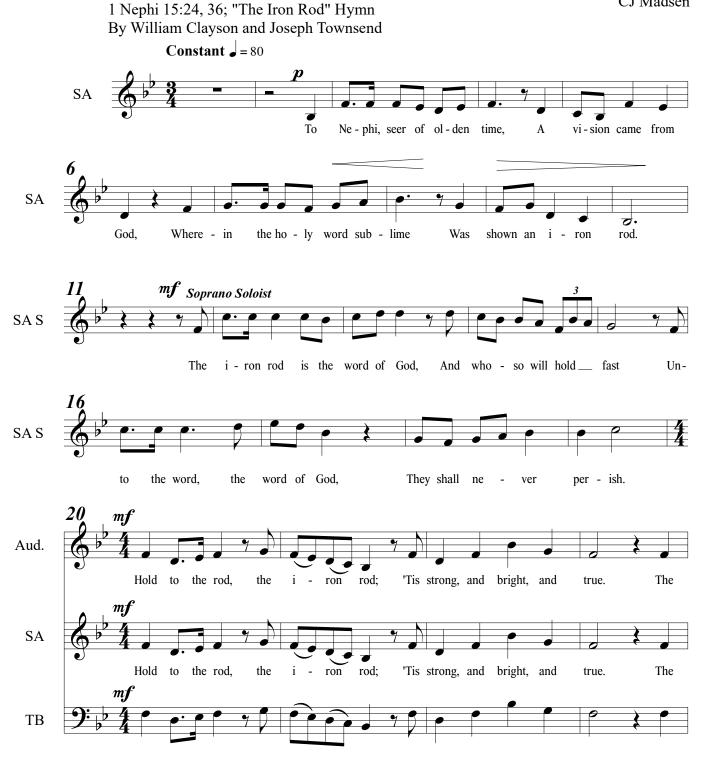

## 09. Hold to the Rod

for Soprano (Nephi). Alto (Sam), Tenor (Laman), Bass (Lemuel), SATB Choir, Audience, and Piano

CJ Madsen

ΤB