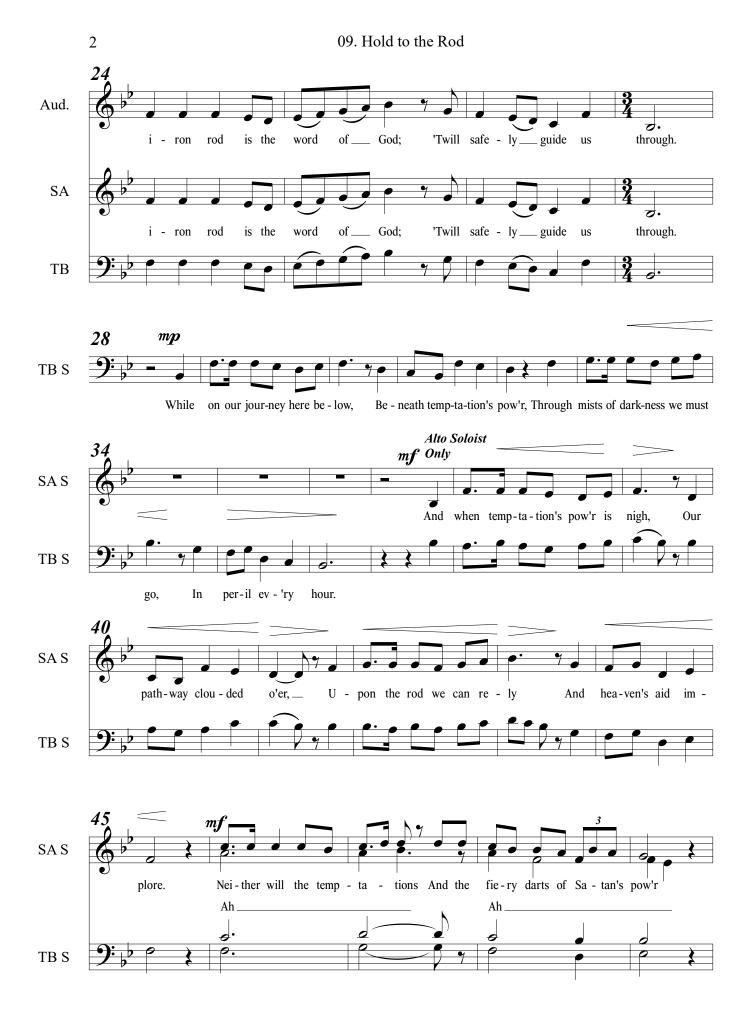

## 09. Hold to the Rod

for Soprano (Nephi). Alto (Sam), Tenor (Laman), Bass (Lemuel), SATB Choir, Audience, and Piano

CJ Madsen

ΤB