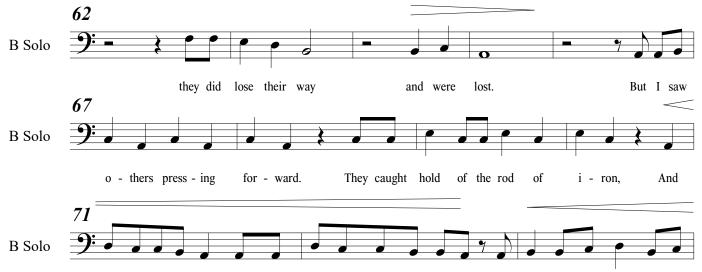

## 09. Hold to the Rod

for Soprano (Nephi). Alto (Sam), Tenor (Laman), Bass (Lemuel), SATB Choir, Audience, and Piano

CJ Madsen

ΤB