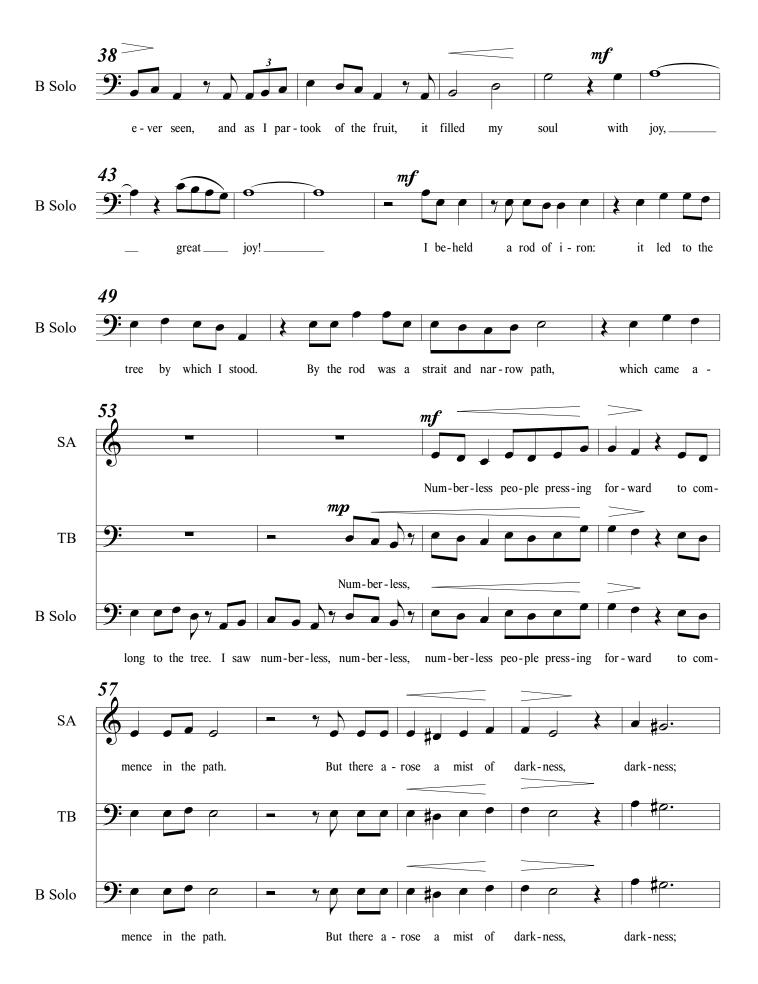

## 09. Hold to the Rod

for Soprano (Nephi). Alto (Sam), Tenor (Laman), Bass (Lemuel), SATB Choir, Audience, and Piano

CJ Madsen

ΤB