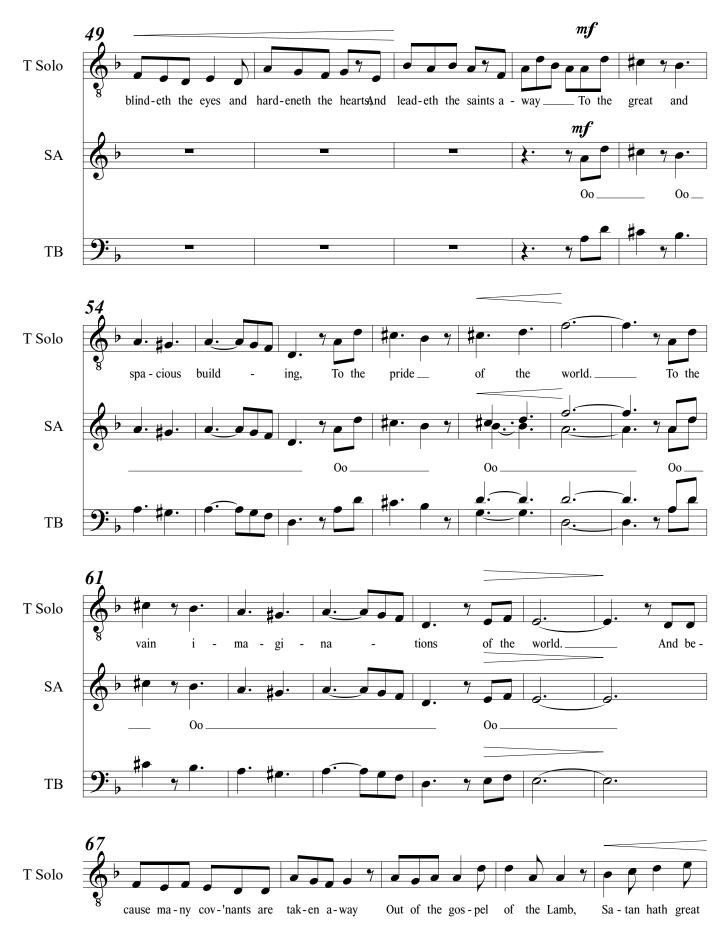

cling-ing to the rod, They pressed for-ward through the dark-ness Un - til they came forth and par-



01. A Tree







01. A Tree



01. A Tree



01. A Tree

















Score

## from "Tree of Life, Rod of Iron" 04. Behold the Lamb of God

for Soprano (Nephi) and SATB Chorus



 $\ensuremath{\mathbb{C}}$  2023 CJ Madsen Music. Do not copy or distribute. Contact composer to obtain legal copies. CJMadsenMusic.com







## from "Tree of Life, Rod of Iron" 05. White in the Blood of the Lamb

for SATB Chorus and Piano





































## from "Tree of Life, Rod of Iron"

## 09. Hold to the Rod

for Soprano (Nephi). Alto (Sam), Tenor (Laman), Bass (Lemuel), SATB Choir, Audience, and Piano

CJ Madsen













ΤB