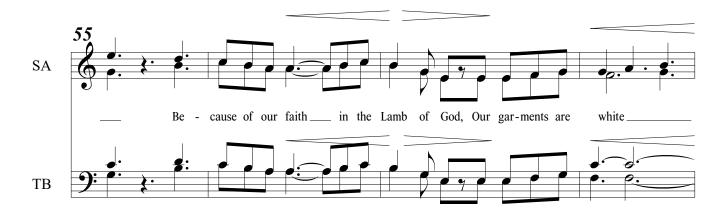

## from "Tree of Life, Rod of Iron" 05. White in the Blood of the Lamb

for SATB Chorus and Piano