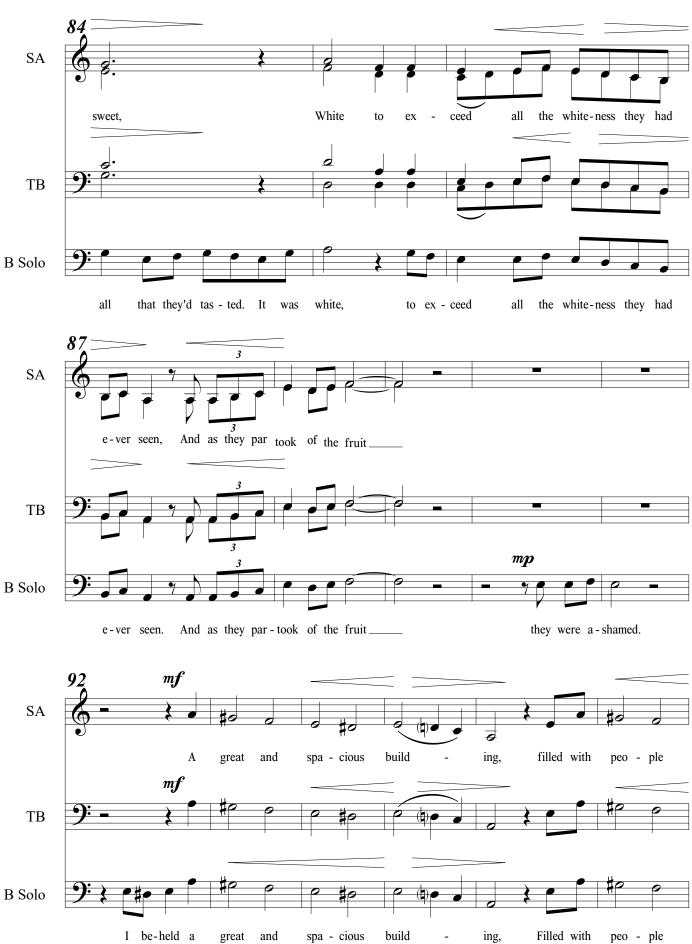

## 09. Hold to the Rod

for Soprano (Nephi). Alto (Sam), Tenor (Laman), Bass (Lemuel), SATB Choir, Audience, and Piano

CJ Madsen

ΤB