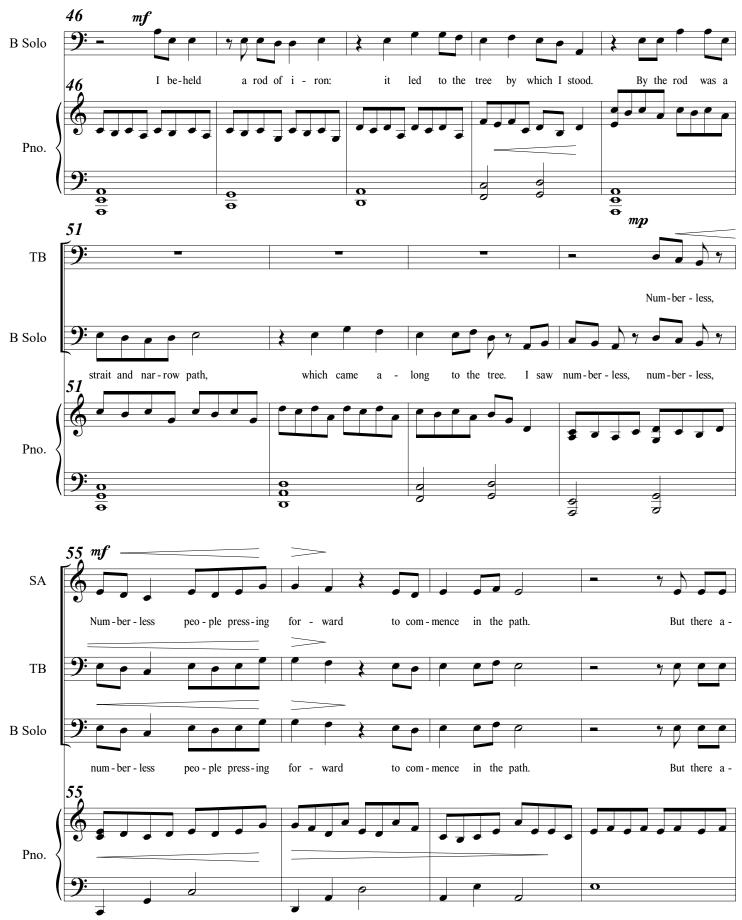

## 01. A Tree

for Bass (Lehi), SATB Choir, and Piano (Simplified)

© 2023 CJ Madsen Music. Do not copy or distribute. Contact composer to obtain legal copies. CJMadsenMusic.com

01. A Tree

01. A Tree

01. A Tree

01. A Tree

01. A Tree

from "Tree of Life, Rod of Iron"