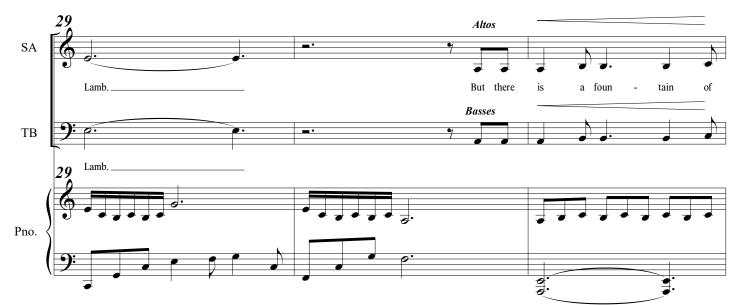

# from "Tree of Life, Rod of Iron" 05. White in the Blood of the Lamb

for SATB Chorus and Piano (Simplified)

© 2023 CJ Madsen Music. Do not copy or distribute. Contact composer to obtain legal copies. CJMadsenMusic.com

05. White in the Blood of the Lamb

05. White in the Blood of the Lamb

## 05. White in the Blood of the Lamb

#### Score