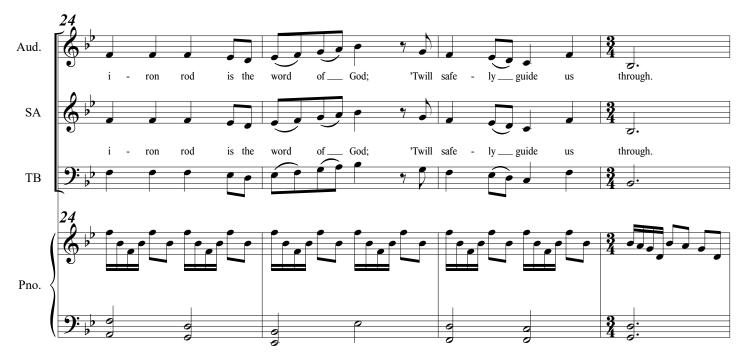

# 09. Hold to the Rod

for Soprano (Nephi). Alto (Sam), Tenor (Laman), Bass (Lemuel), SATB Choir, Audience, and Piano (Simplified)

1 Nephi 15:24, 36; "The Iron Rod" Hymn By William Clayson and Joseph Townsend CJ Madsen

**)**:

© 2023 CJ Madsen Music. Do not copy or distribute. Contact composer to obtain legal copies. CJMadsenMusic.com

mp

6 9

mp

0