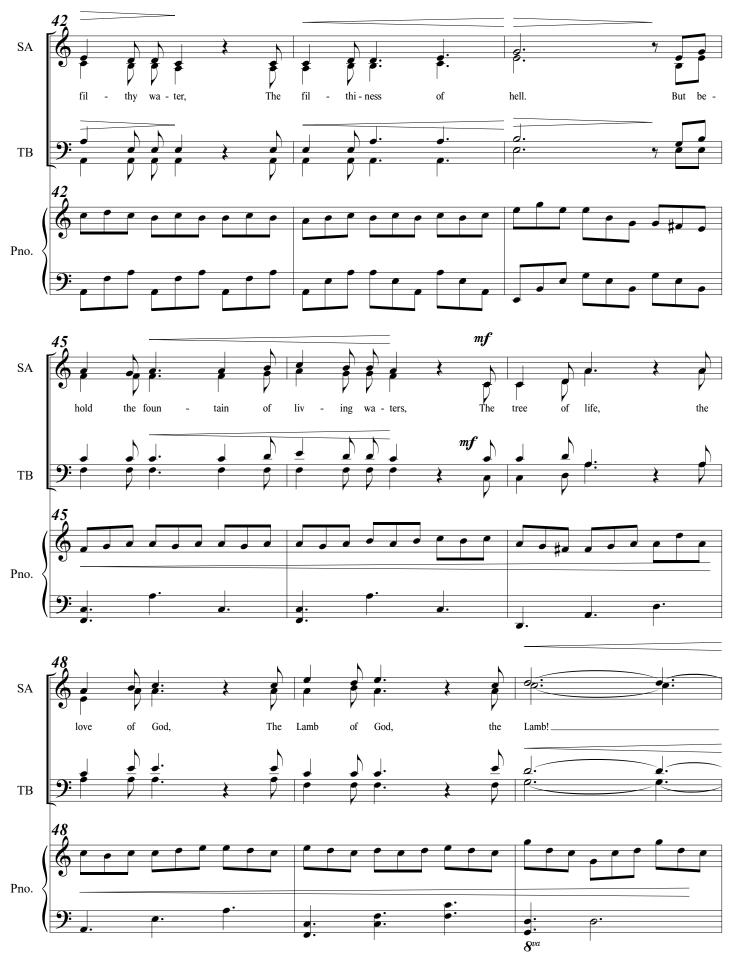

# from "Tree of Life, Rod of Iron" 05. White in the Blood of the Lamb

for SATB Chorus and Piano (Simplified)

© 2023 CJ Madsen Music. Do not copy or distribute. Contact composer to obtain legal copies. CJMadsenMusic.com

05. White in the Blood of the Lamb

05. White in the Blood of the Lamb

## 05. White in the Blood of the Lamb

#### Score