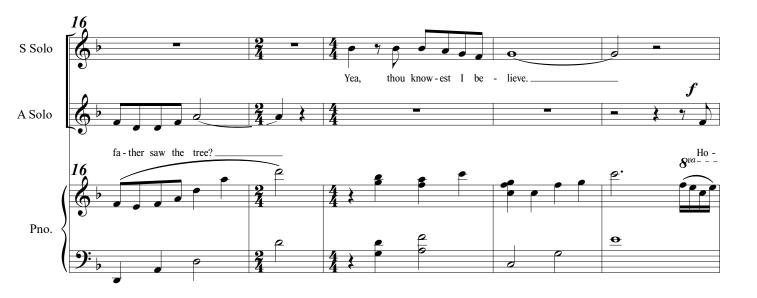

# from "Tree of Life, Rod of Iron" 02.5. Caught Away in the Spirit

1 Nephi 11:1, 14

### CJ Madsen

Soprano: ...was able to make them known unto me, as I sat pondering in mine heart, I was caught away in the Spirit of the Lord,

Soprano: ... yea, into an exceedingly high mountain. And the Spirit, and an angel of the Lord, came and spake unto me.