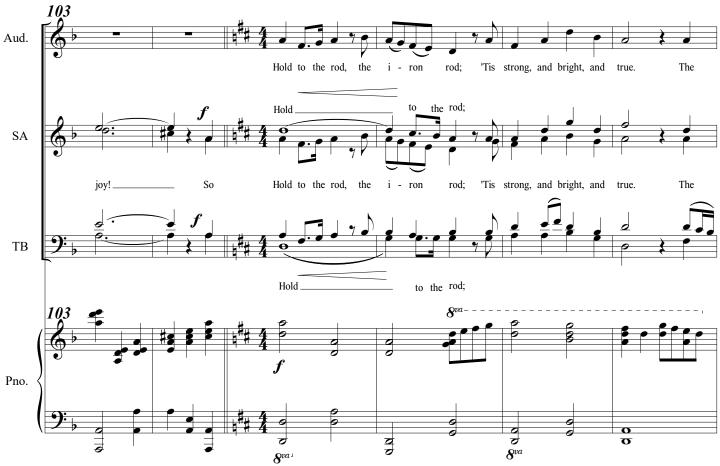

# 09. Hold to the Rod

for Soprano (Nephi). Alto (Sam), Tenor (Laman), Bass (Lemuel), SATB Choir, Audience, and Piano (Simplified)

1 Nephi 15:24, 36; "The Iron Rod" Hymn By William Clayson and Joseph Townsend CJ Madsen

**)**:

© 2023 CJ Madsen Music. Do not copy or distribute. Contact composer to obtain legal copies. CJMadsenMusic.com

mp

6 9

mp

0