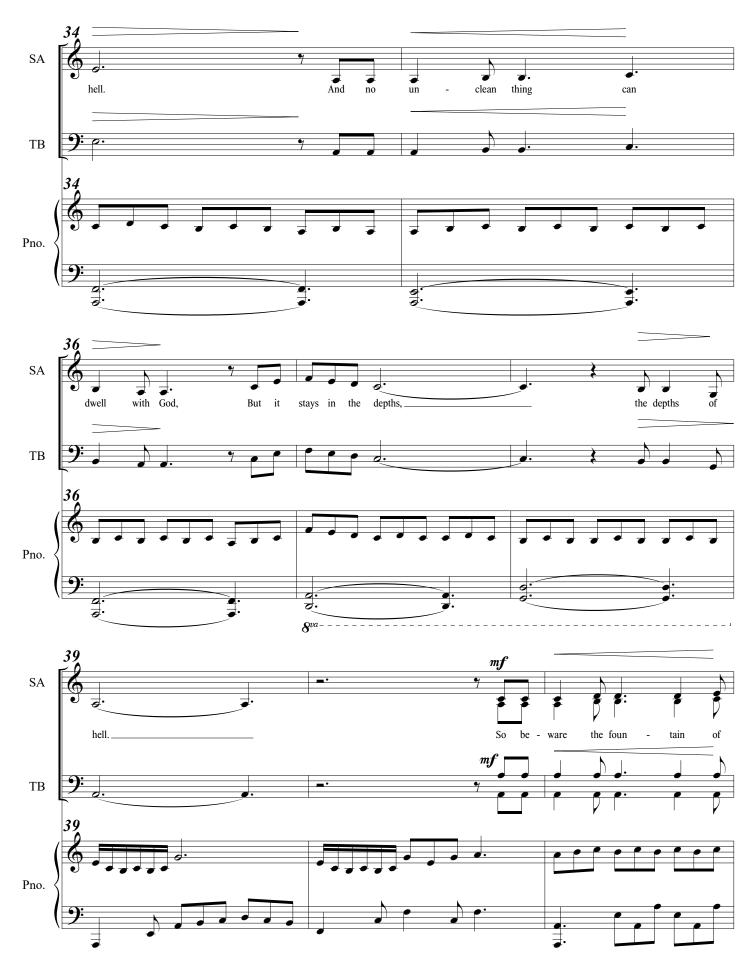

# from "Tree of Life, Rod of Iron" 05. White in the Blood of the Lamb

for SATB Chorus and Piano (Simplified)

© 2023 CJ Madsen Music. Do not copy or distribute. Contact composer to obtain legal copies. CJMadsenMusic.com

05. White in the Blood of the Lamb

05. White in the Blood of the Lamb

## 05. White in the Blood of the Lamb

#### Score