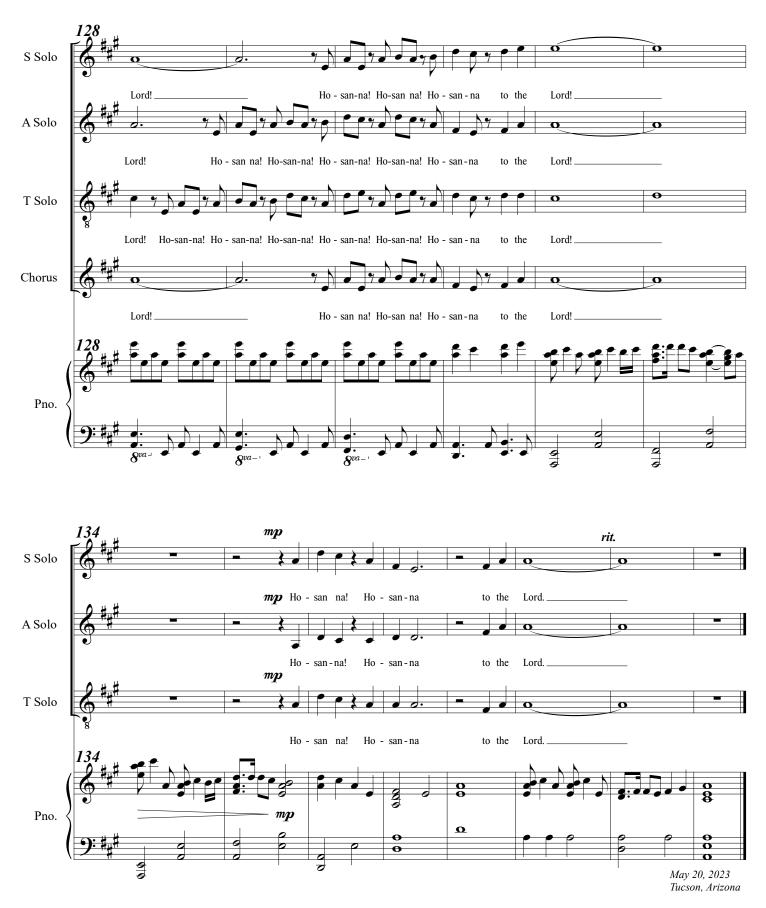

# from "Tree of Life, Rod of Iron" 02.5. Caught Away in the Spirit

1 Nephi 11:1, 14

### CJ Madsen

Soprano: ...was able to make them known unto me, as I sat pondering in mine heart, I was caught away in the Spirit of the Lord,

Soprano: ... yea, into an exceedingly high mountain. And the Spirit, and an angel of the Lord, came and spake unto me.