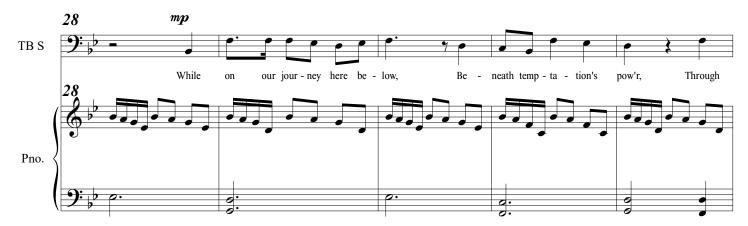

# 09. Hold to the Rod

for Soprano (Nephi). Alto (Sam), Tenor (Laman), Bass (Lemuel), SATB Choir, Audience, and Piano (Simplified)

1 Nephi 15:24, 36; "The Iron Rod" Hymn By William Clayson and Joseph Townsend CJ Madsen

**)**:

© 2023 CJ Madsen Music. Do not copy or distribute. Contact composer to obtain legal copies. CJMadsenMusic.com

mp

6 9

mp

0