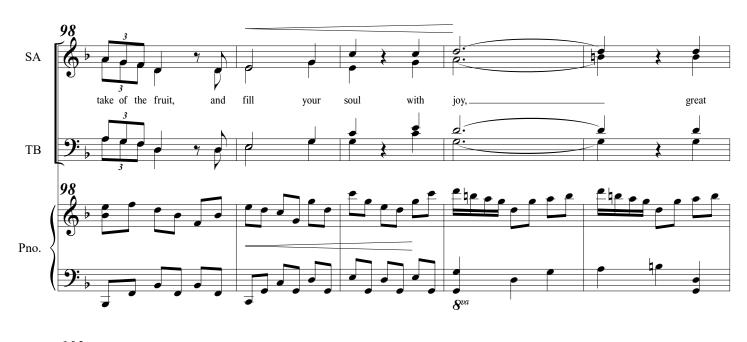

# 09. Hold to the Rod

for Soprano (Nephi). Alto (Sam), Tenor (Laman), Bass (Lemuel), SATB Choir, Audience, and Piano (Simplified)

1 Nephi 15:24, 36; "The Iron Rod" Hymn By William Clayson and Joseph Townsend CJ Madsen

**)**:

© 2023 CJ Madsen Music. Do not copy or distribute. Contact composer to obtain legal copies. CJMadsenMusic.com

mp

6 9

mp

0