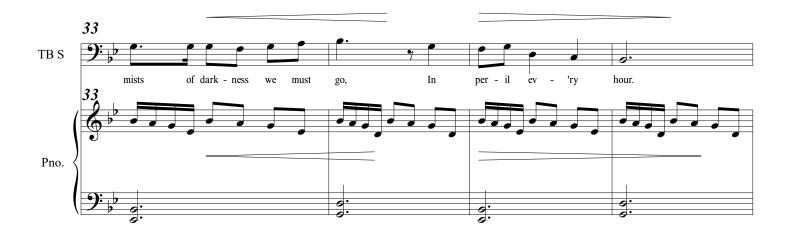

# 09. Hold to the Rod

for Soprano (Nephi). Alto (Sam), Tenor (Laman), Bass (Lemuel), SATB Choir, Audience, and Piano (Simplified)

1 Nephi 15:24, 36; "The Iron Rod" Hymn By William Clayson and Joseph Townsend CJ Madsen

**)**:

© 2023 CJ Madsen Music. Do not copy or distribute. Contact composer to obtain legal copies. CJMadsenMusic.com

mp

6 9

mp

0