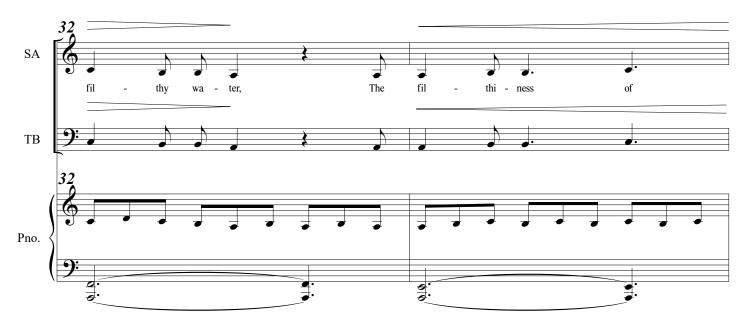

# from "Tree of Life, Rod of Iron" 05. White in the Blood of the Lamb

for SATB Chorus and Piano (Simplified)

© 2023 CJ Madsen Music. Do not copy or distribute. Contact composer to obtain legal copies. CJMadsenMusic.com

05. White in the Blood of the Lamb

05. White in the Blood of the Lamb

## 05. White in the Blood of the Lamb

#### Score