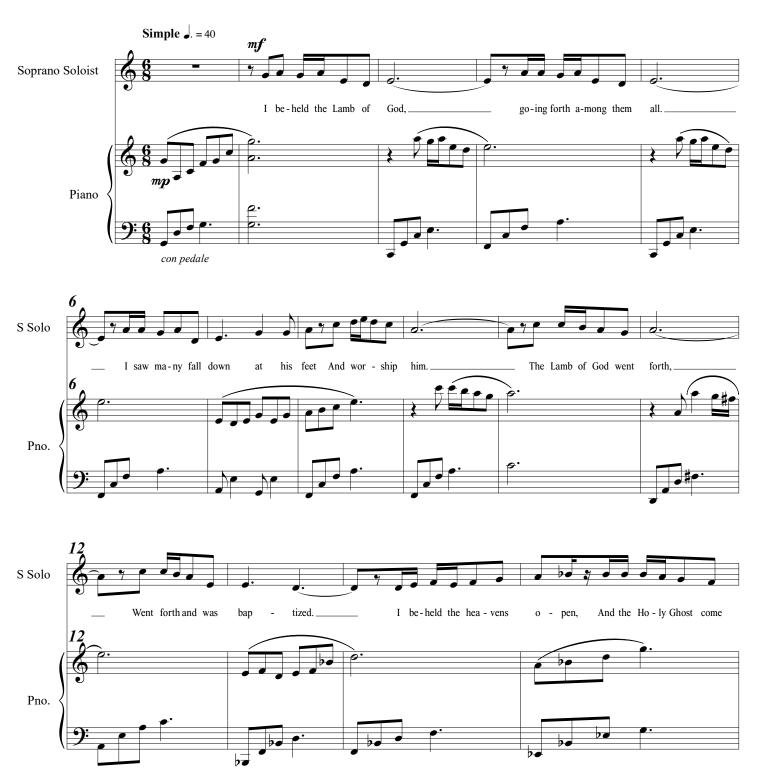

# from "Tree of Life, Rod of Iron" 04. Behold the Lamb of God

for Soprano (Nephi), SATB Chorus and Piano (Simplified)

1 Nephi 11:24-33

CJ Madsen

© 2023 CJ Madsen Music. Do not copy or distribute. Contact composer to obtain legal copies. CJMadsenMusic.com

May 27, 2023 Tucson, Arizona