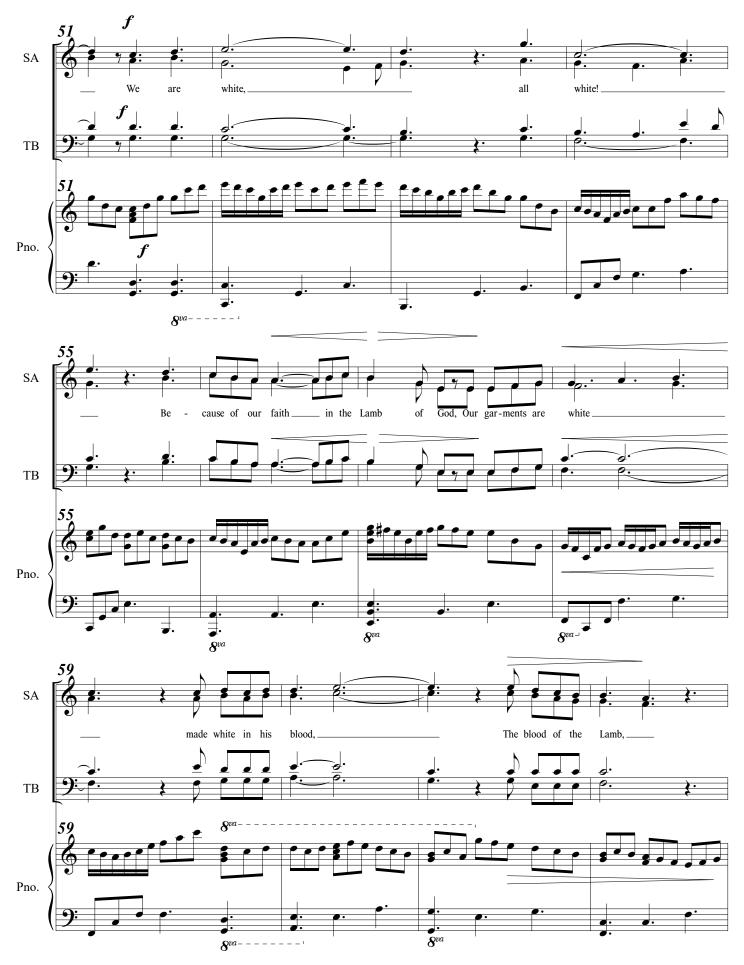

# from "Tree of Life, Rod of Iron" 05. White in the Blood of the Lamb

for SATB Chorus and Piano (Simplified)

© 2023 CJ Madsen Music. Do not copy or distribute. Contact composer to obtain legal copies. CJMadsenMusic.com

05. White in the Blood of the Lamb

05. White in the Blood of the Lamb

## 05. White in the Blood of the Lamb

#### Score