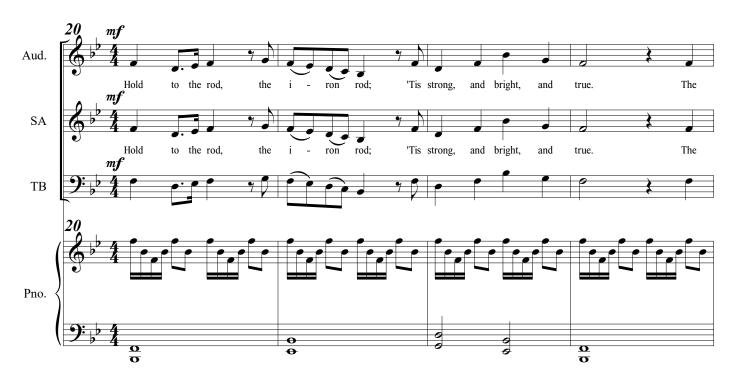

# 09. Hold to the Rod

for Soprano (Nephi). Alto (Sam), Tenor (Laman), Bass (Lemuel), SATB Choir, Audience, and Piano (Simplified)

1 Nephi 15:24, 36; "The Iron Rod" Hymn By William Clayson and Joseph Townsend CJ Madsen

**)**:

© 2023 CJ Madsen Music. Do not copy or distribute. Contact composer to obtain legal copies. CJMadsenMusic.com

mp

6 9

mp

0