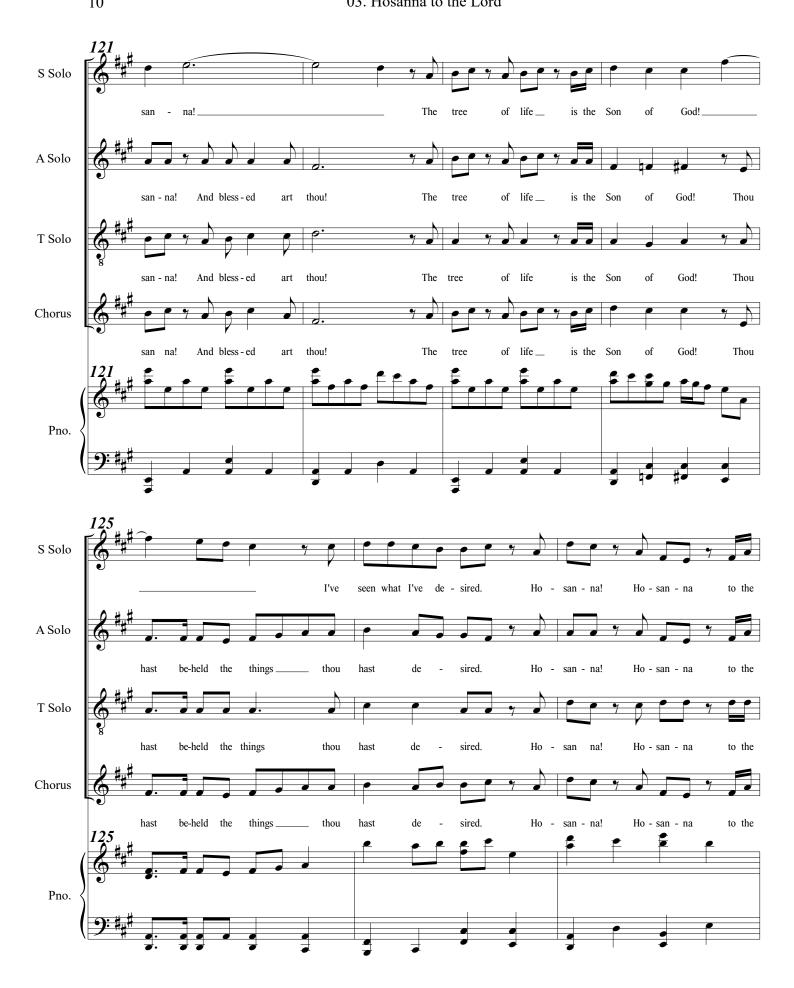

### from "Tree of Life, Rod of Iron" 03. Hosanna to the Lord

for Soprano, Alto, and Tenor Soloists, Chorus, and Piano (Simplified)

1 Nephi 11:1-23

CJ Madsen

 $<sup>\</sup>hfill \odot$  2023 CJ Madsen Music. Do not copy or distribute. Contact composer to obtain legal copies. CJMadsenMusic.com

#### 03. Hosanna to the Lord

#### Score