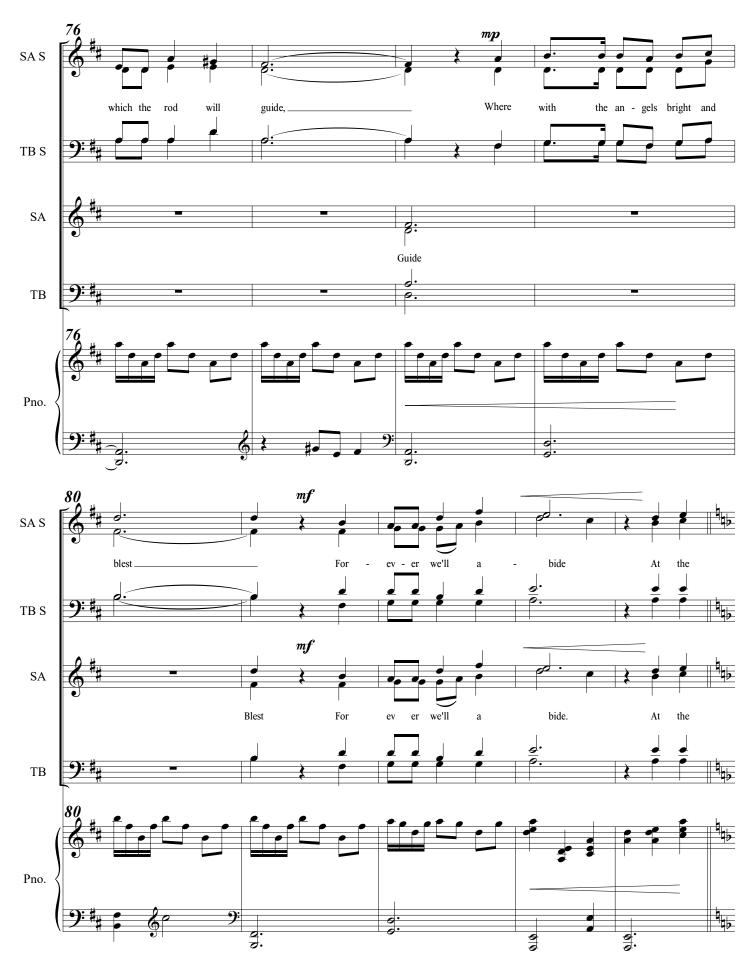

# 09. Hold to the Rod

for Soprano (Nephi). Alto (Sam), Tenor (Laman), Bass (Lemuel), SATB Choir, Audience, and Piano (Simplified)

1 Nephi 15:24, 36; "The Iron Rod" Hymn By William Clayson and Joseph Townsend CJ Madsen

**)**:

© 2023 CJ Madsen Music. Do not copy or distribute. Contact composer to obtain legal copies. CJMadsenMusic.com

mp

6 9

mp

0