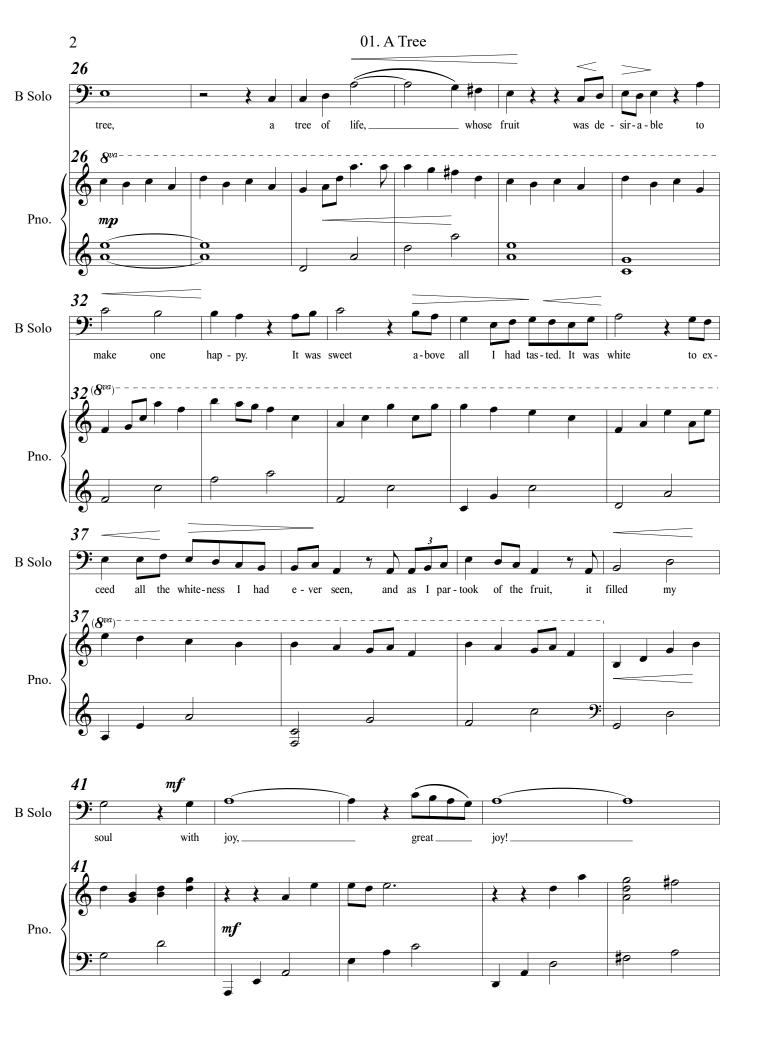

## 01. A Tree

for Bass (Lehi), SATB Choir, and Piano (Simplified)

© 2023 CJ Madsen Music. Do not copy or distribute. Contact composer to obtain legal copies. CJMadsenMusic.com

01. A Tree

01. A Tree

01. A Tree

01. A Tree

01. A Tree

from "Tree of Life, Rod of Iron"