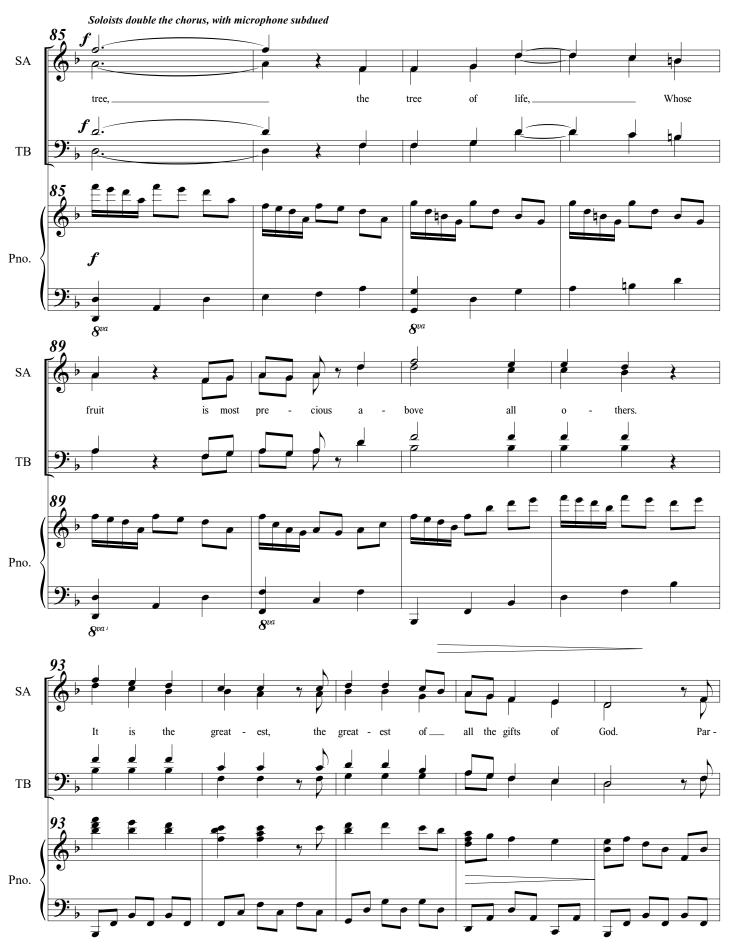

# 09. Hold to the Rod

for Soprano (Nephi). Alto (Sam), Tenor (Laman), Bass (Lemuel), SATB Choir, Audience, and Piano (Simplified)

1 Nephi 15:24, 36; "The Iron Rod" Hymn By William Clayson and Joseph Townsend CJ Madsen

**)**:

© 2023 CJ Madsen Music. Do not copy or distribute. Contact composer to obtain legal copies. CJMadsenMusic.com

mp

6 9

mp

0