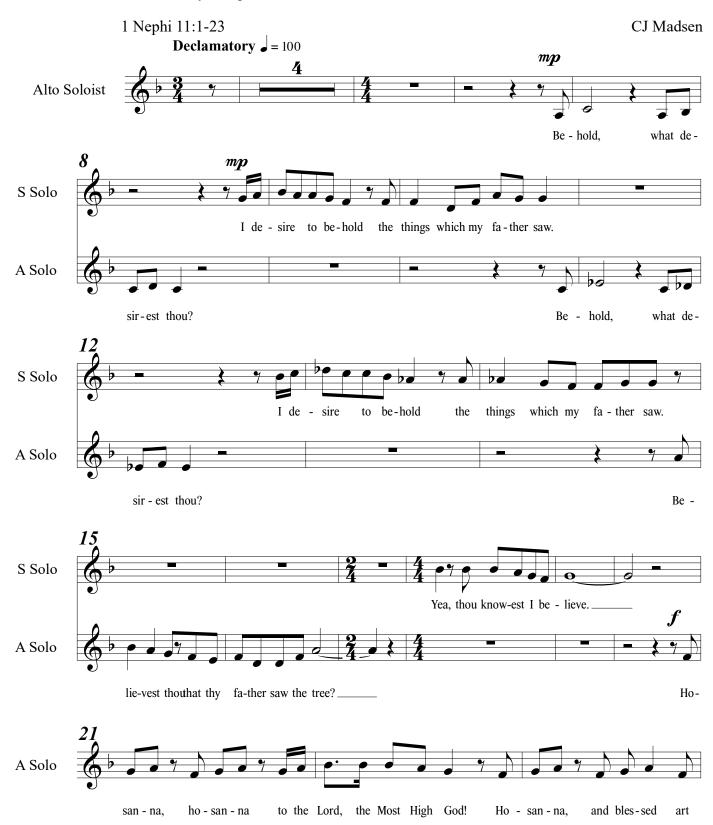

## from "Tree of Life, Rod of Iron" 02.5. Caught Away in the Spirit

for Soprano (Nephi) and Piano

1 Nephi 11:1, 14

### CJ Madsen

Soprano: ...was able to make them known unto me, as I sat pondering in mine heart, I was caught away in the Spirit of the Lord,

Soprano: ... yea, into an exceedingly high mountain. And the Spirit, and an angel of the Lord, came and spake unto me.