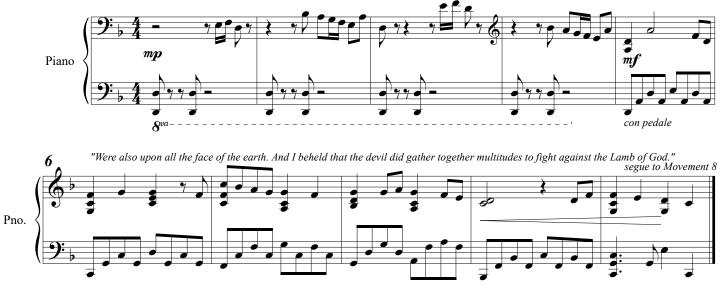

## from "Tree of Life, Rod of Iron" 07.5. The Devil and the Saints

for Soprano (Nephi) and Piano

1 Nephi 14:11-13

**Relentless**  $\downarrow$  = 96

Soprano: "And it came to pass that I looked and beheld the devil, and he had dominion over all the earth; nevertheless, I beheld that the saints of God"

#### from "Tree of Life, Rod of Iron"

08. The Power of God in Great Glory

for Soprano, Tenor, Bass, SATB Chorus and Piano

© 2023 CJ Madsen Music. Do not copy or distribute. Contact composer to obtain legal copies. CJMadsenMusic.com