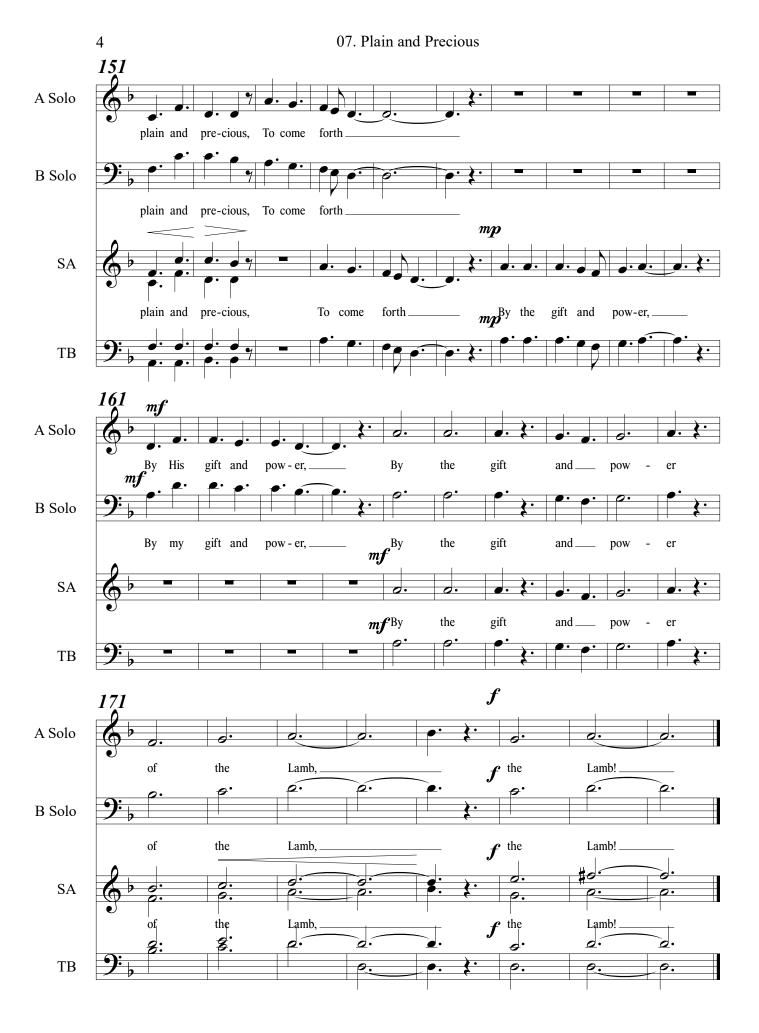

### from "Tree of Life, Rod of Iron" 07. Plain and Precious

for Alto, Bass, SATB Chorus and Piano