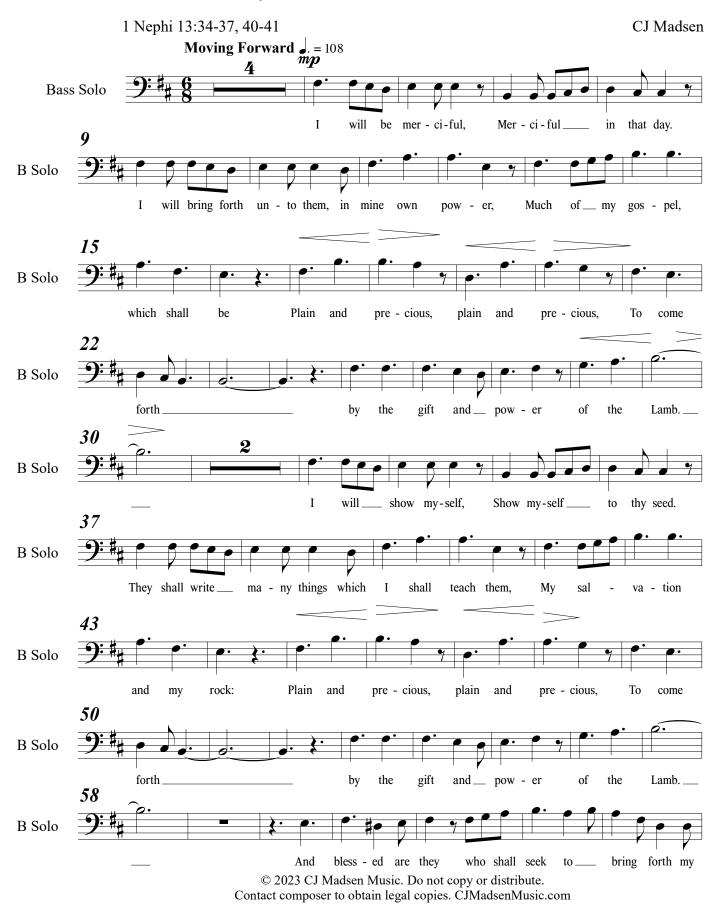

### from "Tree of Life, Rod of Iron" 07. Plain and Precious

for Alto, Bass, SATB Chorus and Piano