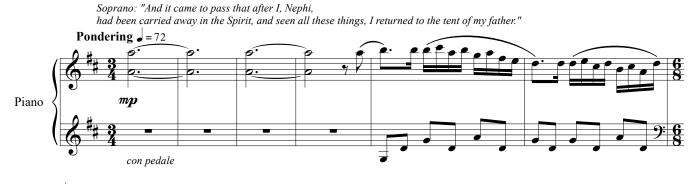

# 08.5. What Meaneth the Rod of Iron

for Soprano (Nephi), Alto (Sam), Tenor, (Laman), Bass (Lemuel), and Piano

#### 1 Nephi 15:1-2, 8-11, 21-23, 26-28

CJ Madsen

Tucson, Arizona