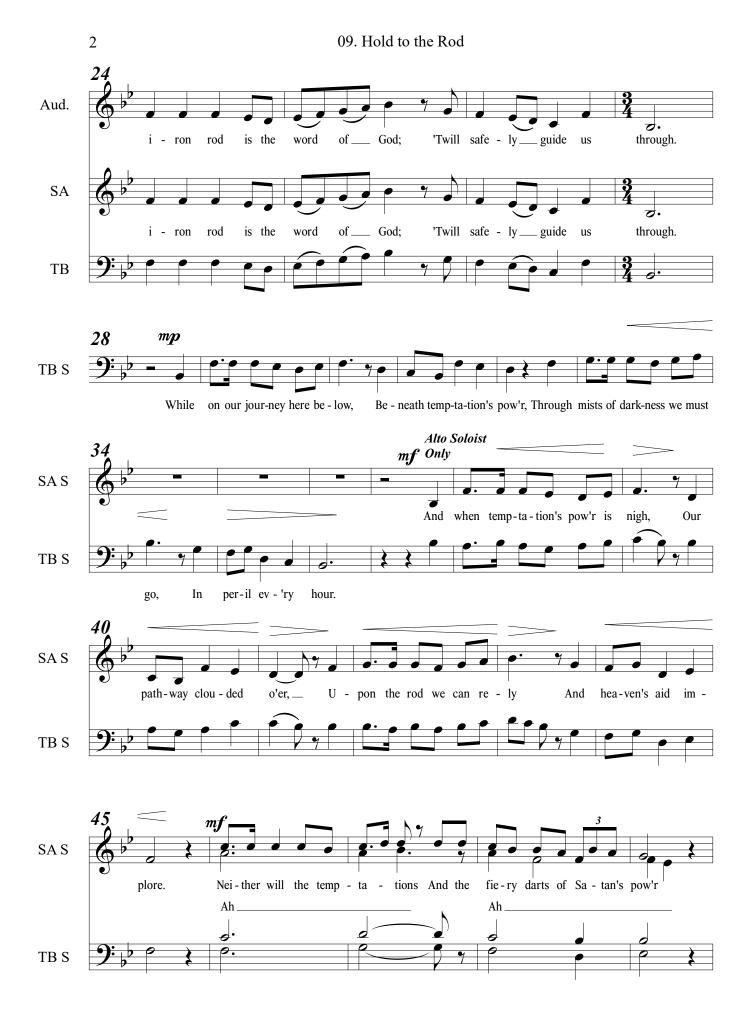

## 09. Hold to the Rod

for Soprano (Nephi). Alto (Sam), Tenor (Laman), Bass (Lemuel), SATB Choir, Audience, and Piano

CJ Madsen

TΒ