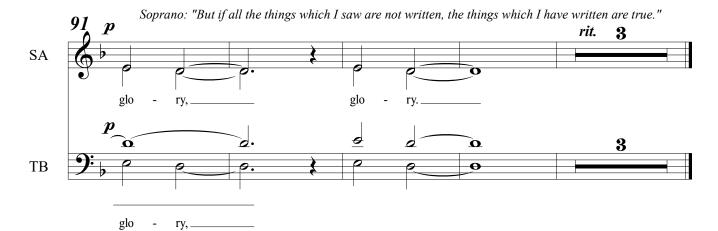

#### from "Tree of Life, Rod of Iron"

08. The Power of God in Great Glory

for Soprano, Tenor, Bass, SATB Chorus and Piano

© 2023 CJ Madsen Music. Do not copy or distribute. Contact composer to obtain legal copies. CJMadsenMusic.com