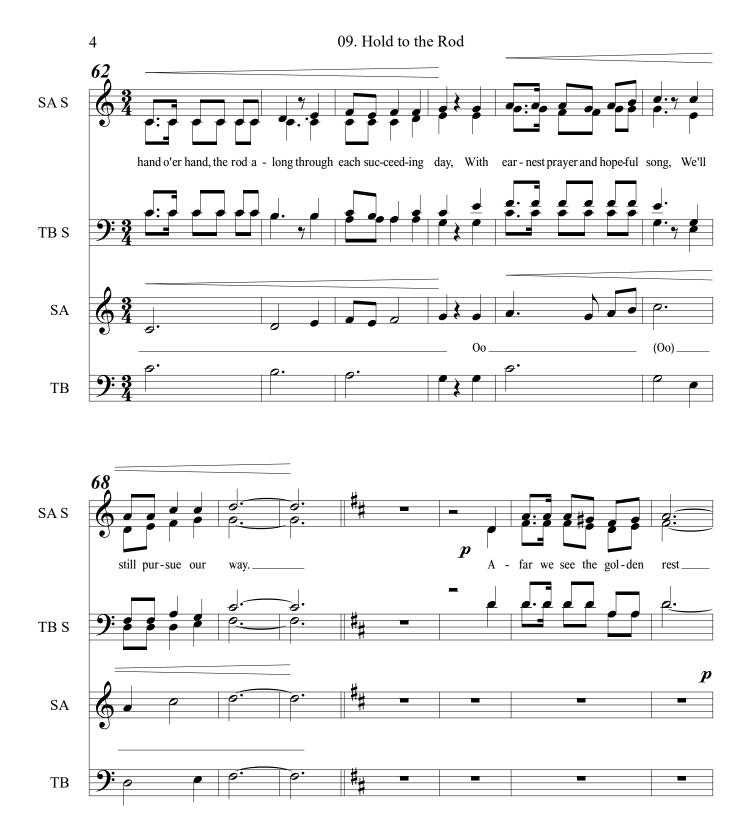

## 09. Hold to the Rod

for Soprano (Nephi). Alto (Sam), Tenor (Laman), Bass (Lemuel), SATB Choir, Audience, and Piano

CJ Madsen

TΒ