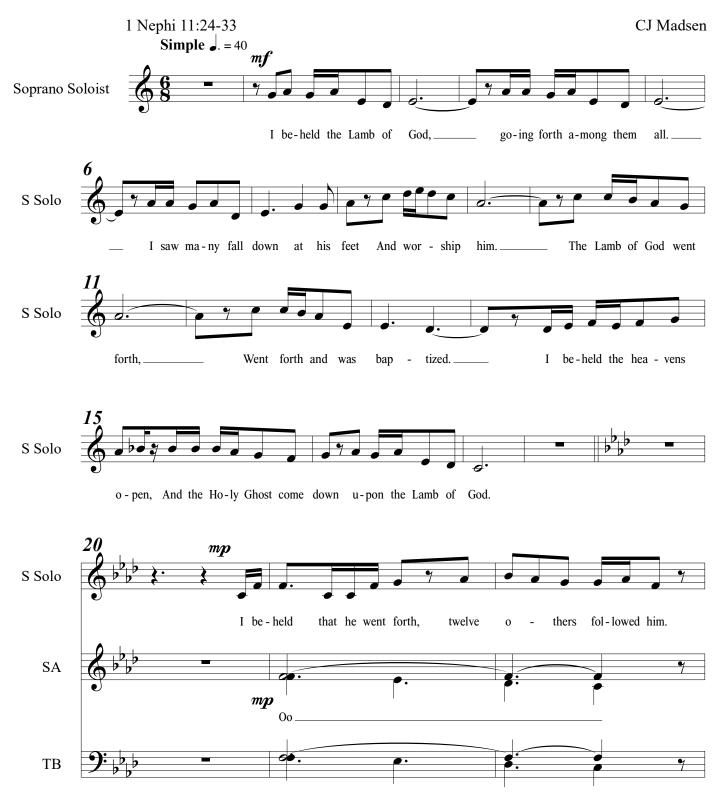

### from "Tree of Life, Rod of Iron" 04. Behold the Lamb of God

for Soprano (Nephi) and SATB Chorus

 $\ensuremath{\mathbb{C}}$  2023 CJ Madsen Music. Do not copy or distribute. Contact composer to obtain legal copies. CJMadsenMusic.com