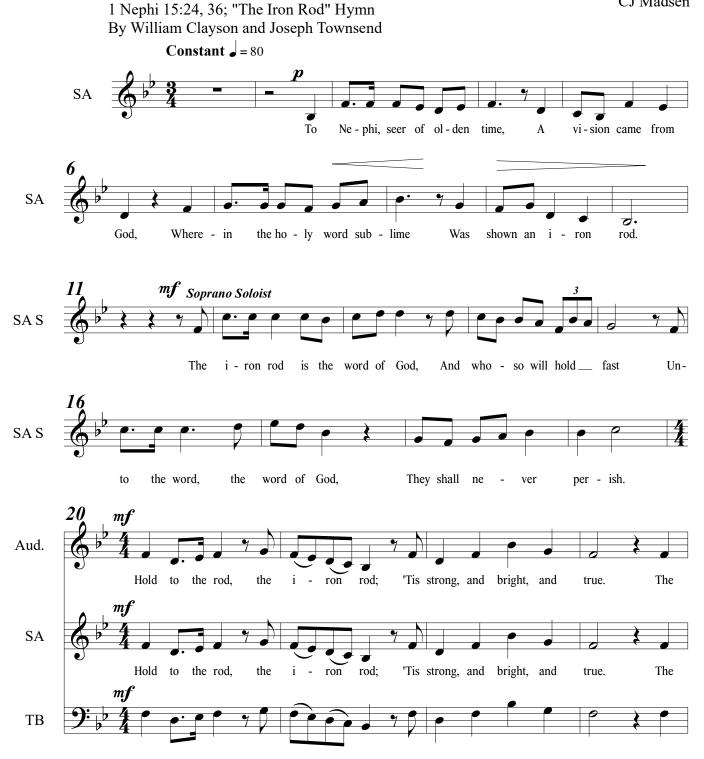

## 09. Hold to the Rod

for Soprano (Nephi). Alto (Sam), Tenor (Laman), Bass (Lemuel), SATB Choir, Audience, and Piano

CJ Madsen

TΒ