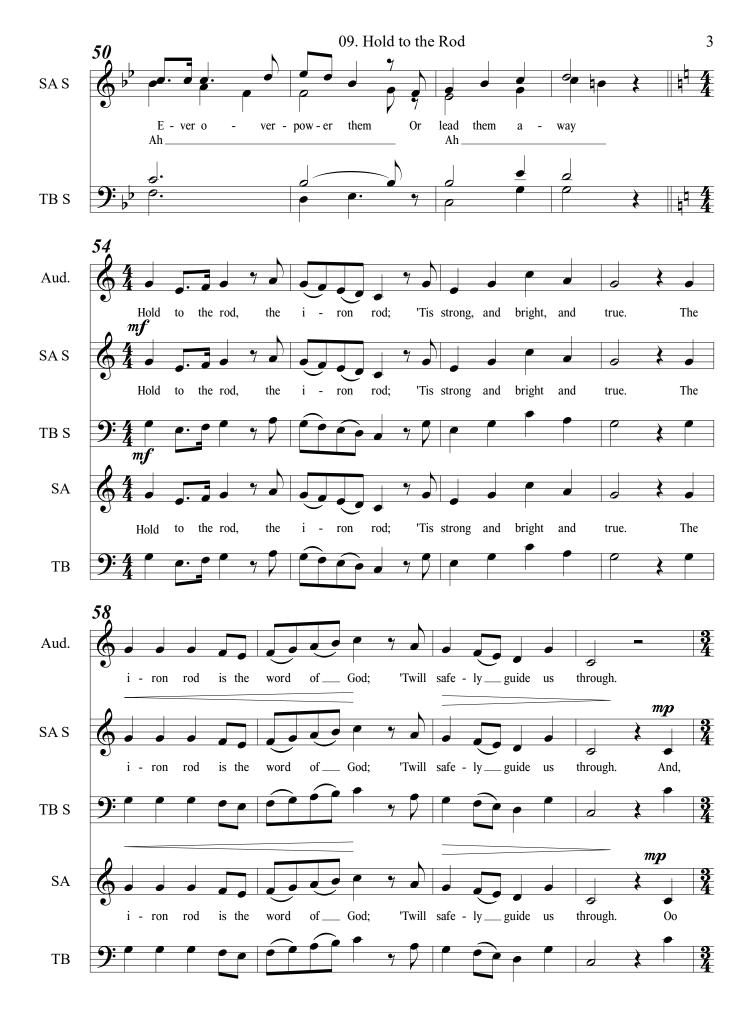

## 09. Hold to the Rod

for Soprano (Nephi). Alto (Sam), Tenor (Laman), Bass (Lemuel), SATB Choir, Audience, and Piano

CJ Madsen

TΒ