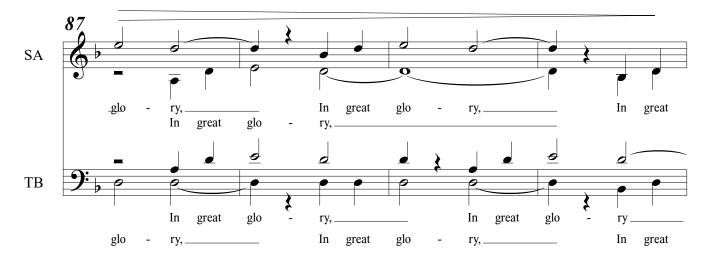

#### from "Tree of Life, Rod of Iron"

08. The Power of God in Great Glory

for Soprano, Tenor, Bass, SATB Chorus and Piano

© 2023 CJ Madsen Music. Do not copy or distribute. Contact composer to obtain legal copies. CJMadsenMusic.com