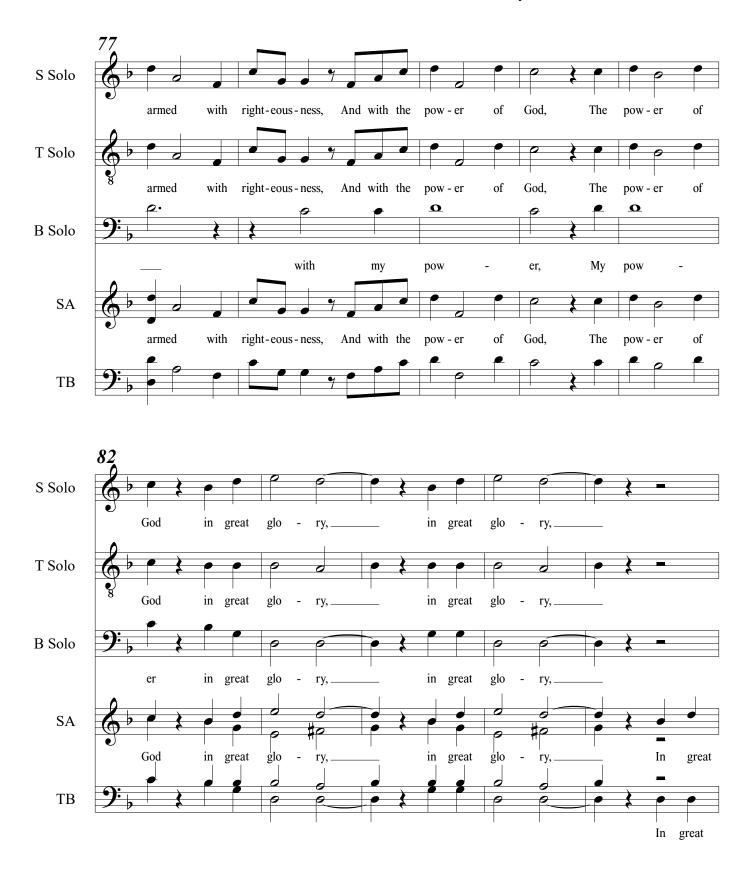

#### from "Tree of Life, Rod of Iron"

08. The Power of God in Great Glory

for Soprano, Tenor, Bass, SATB Chorus and Piano

© 2023 CJ Madsen Music. Do not copy or distribute. Contact composer to obtain legal copies. CJMadsenMusic.com